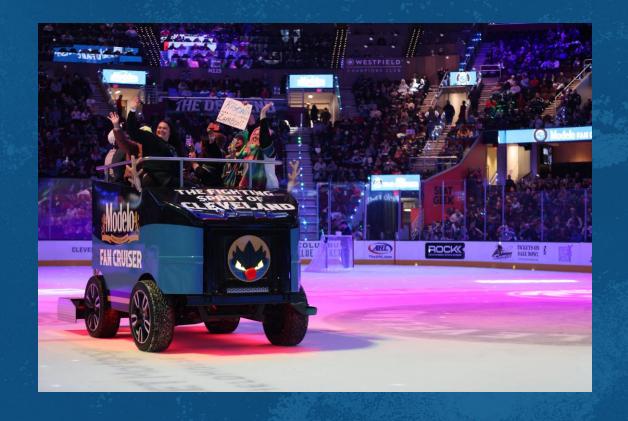

#### PREGAME MODELO FAN CRUISER

Ride the Modelo Fan Cruiser pregame with your fellow MHC members. (This experience is limited to 2 spots per account)