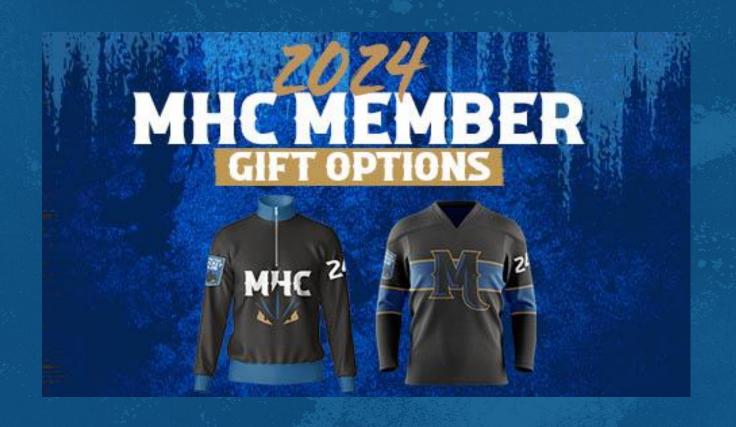

# MHC MEMBER GIFTING

MHC Platinum and Premium Full Season Members were able to choose between the jersey and quarter zip as their complimentary item(s).

MHC Gold and Premium Half Season Members receive the complimentary quarter zip(s).

All Members can buy extra items on top of their complimentary item(s) based on what item(s) are available for their membership type and tenure.