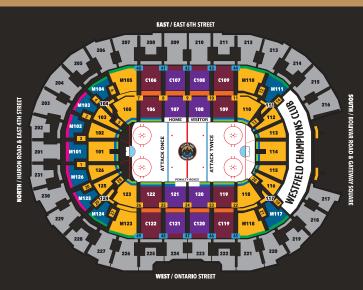

## CLEVELAND MONSTERS GROUP TICKET PRICING

| ARENA LOCATION               | BLACK<br>GAMES   | BLUE<br>GAMES    | GOLD<br>GAMES |
|------------------------------|------------------|------------------|---------------|
| CENTER ICE/CLUBS             | \$ <b>36</b>     | \$ <b>34</b>     | \$ <b>30</b>  |
| SIDELINE/CLUBS               | \$ <b>33</b>     | \$ <b>31</b>     | \$ <b>27</b>  |
| LOWER ENDS/MEZZANINE CORNERS | <sup>\$</sup> 27 | <sup>\$</sup> 25 | \$ <b>22</b>  |
| MEZZANINE ENDS (R1-8)        | \$ <b>22</b>     | \$ <b>20</b>     | \$ <b>17</b>  |
| MEZZANINE CORNERS (R9-14)    | \$ <b>18</b>     | <sup>\$</sup> 16 | \$ <b>12</b>  |